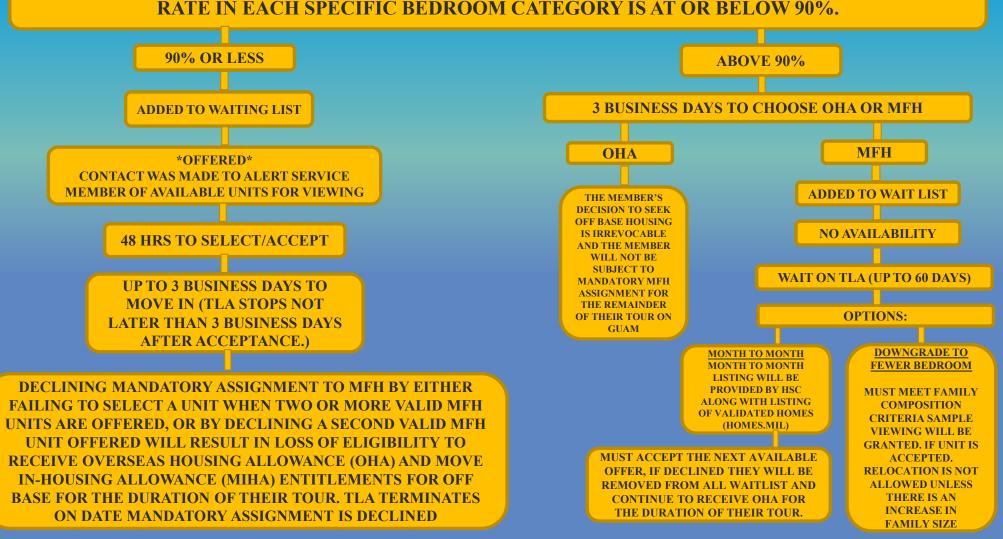

AFTER ATTENDING THE HOUSING BRIEF MEMBERS WILL BE CONTACTED TO REPORT TO THE HSC VIA EMAIL OR PHONE CALL WITHIN TWO BUSINESS DAYS

MANDATORY ASSIGNMENT WILL BE IMPLEMENTED WHEN THE OCCUPANCY RATE IN EACH SPECIFIC BEDROOM CATEGORY IS AT OR BELOW 90%. THE MILITARY MEMBER WILL BE ASSIGNED TO MFH.

## ASSIGNMENT TO MILITARY FAMILY HOUSING (MFH) IS MANDATORY WHEN THE OCCUPANCY RATE IN EACH SPECIFIC BEDROOM CATEGORY IS AT OR BELOW 90%.

# REQUEST FOR EXCEPTIONS TO MANDATORY MFH ASSIGNMENT POLICY

- MUST BE SUBMITTED TO THE HSC WITH ENDORSEMENT FROM THE REQUESTOR'S COMMANDING OFFICER OR OFFICER-IN-CHARGE NO LATER THAN 48 HOURS AFTER THE MEMBER'S INITIAL APPOINTMENT WITH THEIR ASSIGNED COUNSELOR.
- (NBG ICO's APPROVAL WILL BE REQUIRED FOR SUBMISSION AFTER THE 48 HOUR DEADLINE)
- MILITARY MEMBERS WILL RETAIN TLA ELIGIBILITY WHILE SUCH WAIVER REQUEST ARE REVIEWED.
- REQUESTOR'S ARE STRONGLY ADVISED TO NOT TAKE ANY ACTIONS THAT PRESUME APPROVAL PRIOR TO RECEIVING THE DECISION.
- THIS INCLUDES, BUT IS NOT LIMITED TO, ARRANGING AN OFF-BASE RENTAL PROPERTY.
- REQUESTORS WILL BE RESPONSIBLE FOR ANY CONSEQUENCES CAUSED BY THEIR OWN ACTIONS, INCLUDING FINANCIAL LIABILITIES.