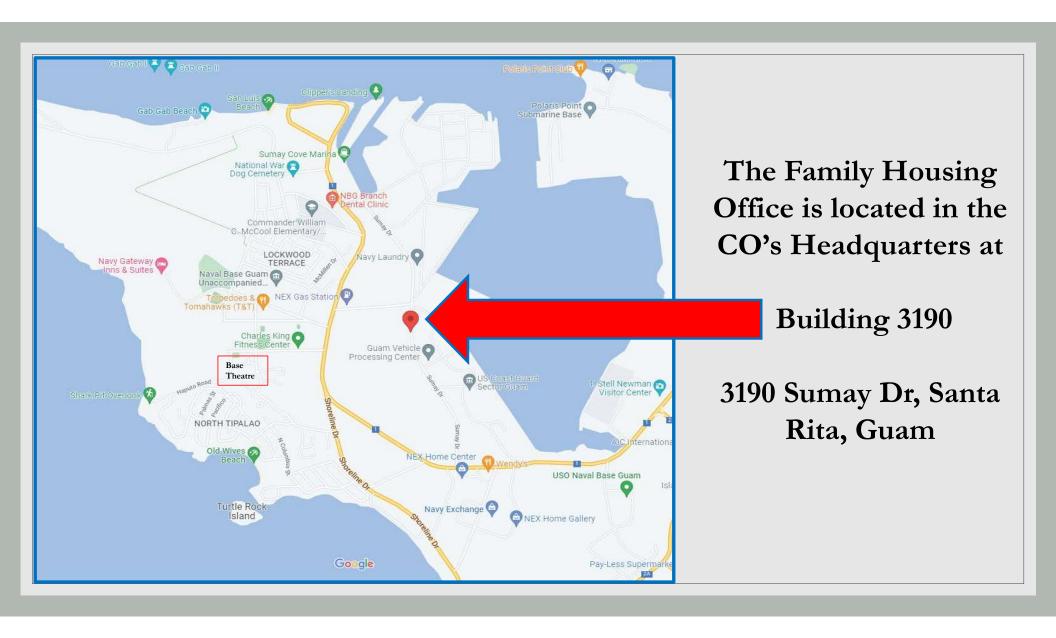

#### ALL CUSTOMERS MUST ATTEND MANDATORY AREA ORIENTATION BRIEFING

(WITH THE EXCEPTION OF COAST GUARD MEMBERS WHO ARE ONLY REQUIRED TO ATTEND THE HOUSING BRIEF)

FLEET & FAMILY SUPPORT CENTER (FFSC) CONTACT NO. 671-333-2056/57 TO REGISTER