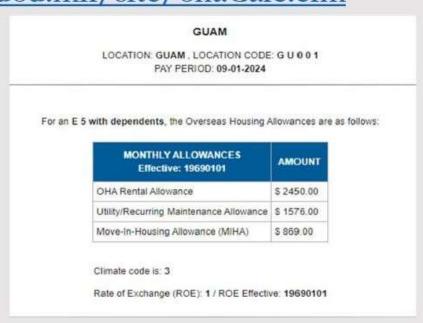

eas Housing Allowance (OHA) Report (DD form 2367)
  - Lease Agreement (approved by HSC)
  - Military Clause
  - **♦•OHA** Declaration
  - **❖**Detailed Sales and Rental Listing
- ❖Stamped, checked-in orders
- **❖**Page 2 (Dependency Application / Record of Emergency Data)
- ❖Page 13 (Tour Election; Accompanied/Unaccompanied)
  - with the exception for all USCG service members
- Unaccompanied Housing Check Out Form (If Applicable)
- ❖ Members who are staying in UH must route with UH to obtain coversheet
- **EFFECTIVE 10 January 2024, New Incoming Service Members, E5 & Above (single) will no longer need to route for a cover sheet.**

# OVERSEAS HOUSING ALLOWANCE (OHA) RATES <a href="https://www.defensetravel.dod.mil/site/ohaCalc.cfm">https://www.defensetravel.dod.mil/site/ohaCalc.cfm</a>





- Members will receive a one time Move In Housing Allowance (MIHA) of \$869.
- Members with utilities included in the lease will not receive the Utility/Recurring Maintenance Allowance.
- . If either water or power is included in the lease, member will not receive the full utility allowance.
- \*OHA, MIHA, and Utility/Recurring Maintenance Allowance are subject to change based on OHA survey.
- For more information regarding pay entitlements you are encouraged to contact the command pay and personnel administrator (CPPA).

|                                                                                                                                                                                             | IN                                                                  | DIVIDI