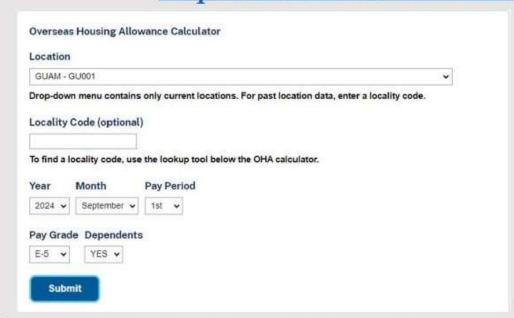

rseas Housing Allowance (OHA) Report (DD form 2367)
  - Lease Agreement (approved by HSC)
  - Military Clause
  - **♦•OHA** Declaration
  - **❖**Detailed Sales and Rental Listing
- ❖Stamped, checked-in orders
- **❖**Page 2 (Dependency Application / Record of Emergency Data)
- ❖Page 13 (Tour Election; Accompanied/Unaccompanied)
  - with the exception for all USCG service members
- Unaccompanied Housing Check Out Form (If Applicable)
- ❖ Members who are staying in UH must route with UH to obtain coversheet
- **EFFECTIVE 10 January 2024, New Incoming Service Members, E5 & Above (single) will no longer need to route for a cover sheet.**

# OVERSEAS HOUSING ALLOWANCE (OHA) RATES <a href="https://www.defensetravel.dod.mil/site/ohaCalc.cfm">https://www.defensetravel.dod.mil/site/ohaCalc.cfm</a>





- Members will receive a one time Move In Housing Allowance (MIHA) of \$869.
- Members with utilities included in the lease will not receive the Utility/Recurring Maintenance Allowance.
- . If either water or power is included in the lease, member will not receive the full utility allowance.
- \*OHA, MIHA, and Utility/Recurring Maintenance Allowance are subject to change based on OHA survey.
- For more information regarding pay entitlements you are encouraged to contact the command pay and personnel administrator (CPPA).

|                                                                                                                                                                                             | IN                                                                  | DIVIDI